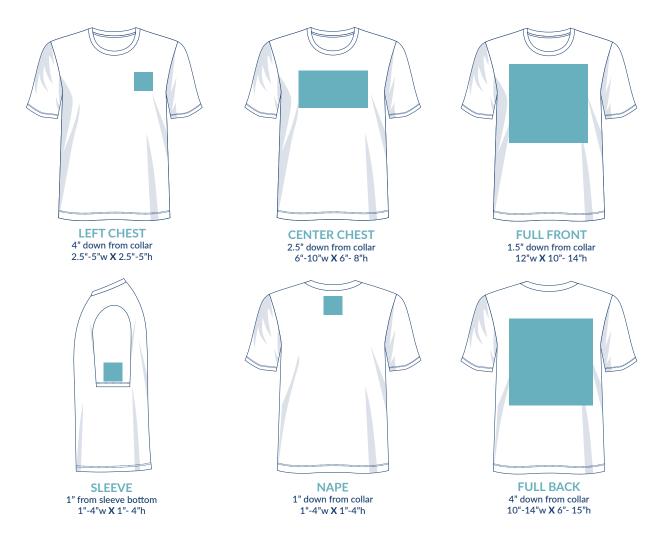

## ART GUIDELINES Screen Printing

## **Standard Screen Print Locations**



## Additional Locations & Dimensions:

|                                         | Standard<br>Width | Max Size        | Placement                            |
|-----------------------------------------|-------------------|-----------------|--------------------------------------|
| Inside Tag                              | 2.5"              | 4.5"w X 4.5"h   | .5" down from coller                 |
| Long Sleeves                            | 3.5"              | 3.5"w X 15"h    | 6" from top of sleeve seam           |
| Left or Right Thigh<br>Pants Shorts Leg | 3.5"              | 4"w X 4"h       | 5" down from waistband, 1" from seam |
| Youth (Onesie)                          | 4"                | 4.5"w X 8"h     | 1" down from collar                  |
| Youth Shirt